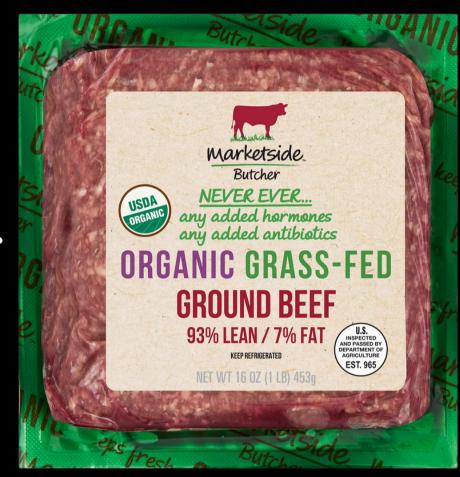

### LEAN MEATS

80/20 BEEF

93/7 BEEF

80/20 BEEF

#### 4 oz has...

- 180 calories
- O grams of carbs
- 8 grams of fat
- 25 grams of protein

LOOK AT THE NUMBERS AGAIN.

PERFORMANCE