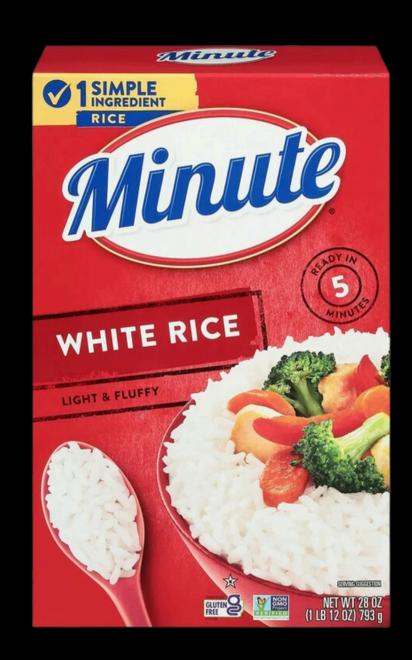

### RICE

WHITE RICE

RICED CAULIFLOWER

1 cup has...

- 170 calories
- 38 grams of carbs
- O grams of fat
- 4 grams of protein